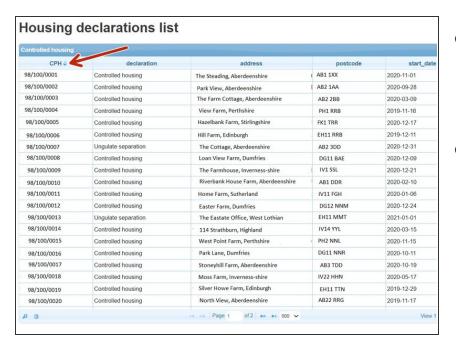

#### **Step 2 — Housing Declarations Table**

- The **Controlled Housing** table lists the declarations for each **CPH** along with the **address** and **start date** for each holding.
- The table can be sorted by using the up/down arrows on the column heading, shown by the red arrow.