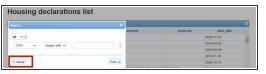

#### Step 3 — Housing Declarations Search Function

- Select the magnifying glass at the bottom left of the table to search for a CPH, Declaration,
   Address or Postcode.
- The search window allows you to select your criteria using the drop down menus, then press Find.
   To add another line of search criteria press the + sign circled blue.
- Click Reset to refresh the previous search.