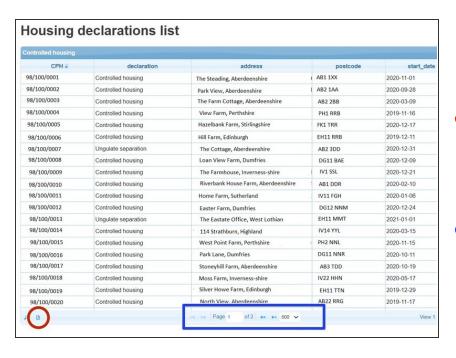

#### **Step 2 — Housing Declarations Table**

- The **Controlled Housing** table lists the declarations for each **CPH** along with the **address** and **start date** for each holding.
- The table can be sorted by using the up/down arrows on the column heading, shown by the red arrow.

#### Step 4 — Download Housing Declaration List

- The declaration list can be downloaded to Excel by selecting the icon circled red at the bottom left of the table.
- The number of records shown per page in the table can be altered by selecting the drop down arrow as shown in the blue box.