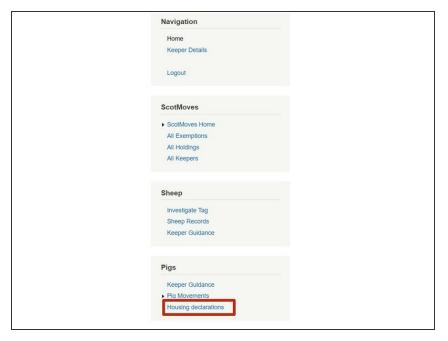

### Step 1 — Pigs - Housing Declarations

To view the Housing Declarations
 List table, select Housing
 Declarations from the Pigs menu on the left hand side of the ScotEID home page.