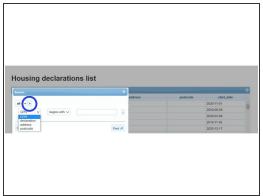

#### Step 3 — Housing Declarations Search Function

- Select the magnifying glass at the bottom left of the table to search for a CPH, Declaration,
   Address or Postcode.
- The search window allows you to select your criteria using the drop down menus, then press Find.
   To add another line of search criteria press the + sign circled blue.
- Click Reset to refresh the previous search.