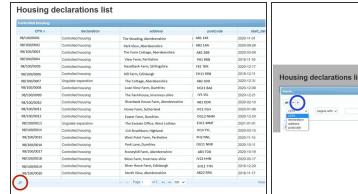

#### Step 3 — Housing Declarations Search Function

- Select the magnifying glass at the bottom left of the table to search for a CPH, Declaration,
   Address or Postcode.
- The search window allows you to select your criteria using the drop down menus, then press Find.
   To add another line of search criteria press the + sign circled blue.
- Click Reset to refresh the previous search.

#### Step 4 — Download Housing Declaration List

- The declaration list can be downloaded to Excel by selecting the icon circled red at the bottom left of the table.
- The number of records shown per page in the table can be altered by selecting the drop down arrow as shown in the blue box.