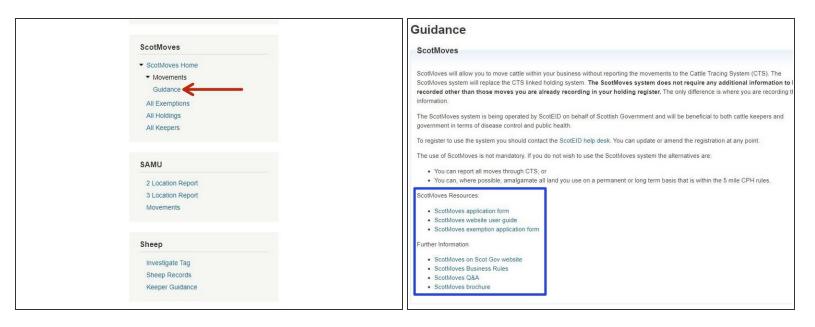

### Step 5 — Guidance

- Click on Guidance, located below the ScotMoves header.
- This provides an overview on ScotMoves along with hyperlinks to more information and forms.

If you require further assistance, please contact ScotEID on 01466 794323.