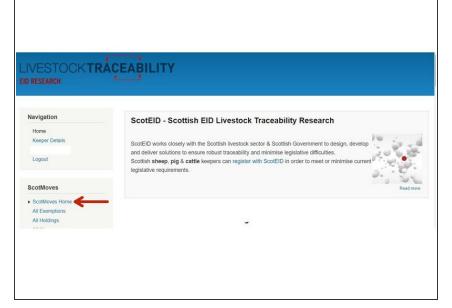

## Step 1 — Scotmoves Home/Movements/Guidance

 From the ScotEID home page, click on Scotmoves Home from the Scotmoves Menu, as shown by the red arrow