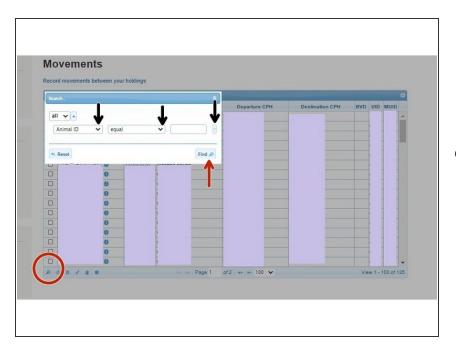

 The screen will display a table showing a list of Scotmoves Movements within your business. The icons at the bottom of this table will allow you to narrow your search criteria and find the movement/s you wish to cancel.

## Step 4 — Scotmoves - cancel a movement

• To narrow your search criteria, click on the search icon at the bottom left hand corner of the table, as shown circled in red. A search box will pop up on the screen. If you click on the small black arrows within the search box, you can select how you search for the movement you are cancelling e.g Move date, Animal ID. Then click find.