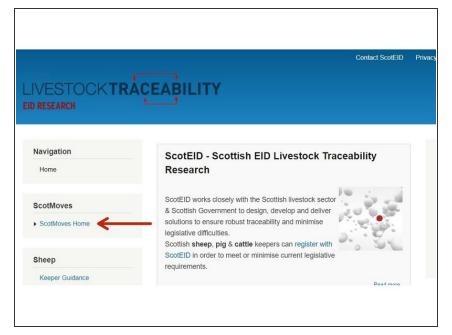

## Step 1 — Scotmoves - cancel a movement

• From the Scotmoves Home Page, refer to the Scotmoves Menu down the left hand side of the screen and select the Scotmoves Home option, as indicated by the red arrow.

The Scotmoves Home page gives an overview of your Scotmoves Business. Click on Movements, as shown by the red arrow on the left hand side. This will direct you to the next screen where you will see a list of all your movements.