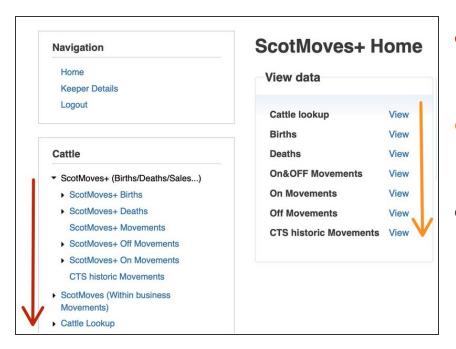

## Step 2 — Selecting the read only pages

- The read only pages you can view open up in the menu on the left hand side under ScotMoves+
- You can use the quick links on the home page by clicking 'View' opposite the page titles.
- The second info box offers quick links to Guidance and How-to stepby-step guides.