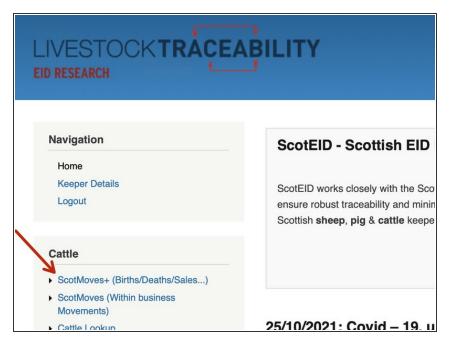

## Step 1 — Where to find your ScotMoves+ homepage

 Once logged in, select ScotMoves+ under the Cattle left hand menu.