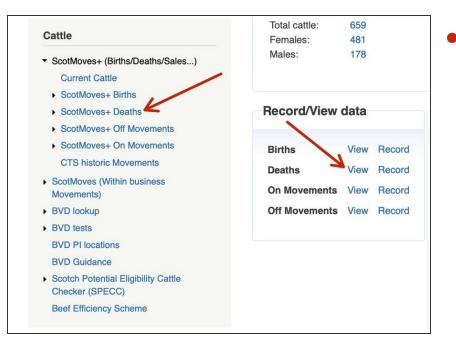

## Step 1 — Where to find View Deaths

- There are 2 options for 'View Deaths'
  - From the left hand menu under ScotMoves+
  - From the quick links box, Record / View data and click 'View'.