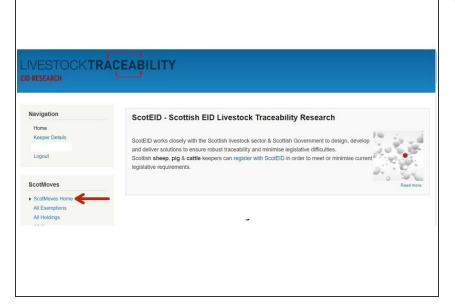

#### Step 1 — Scotmoves Home/Movements

 From the ScotEID home page, click on Scotmoves Home from the Scotmoves Menu, as shown by the red arrow