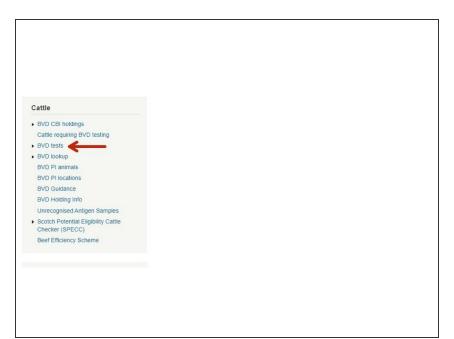

# Step 1 — BVD Tests Page

- From the ScotEID homepage, select
   BVD tests from the Cattle Menu on the left hand side of the main page.
- This will allow you to view the most recent BVD test result and current overall BVD Herd status for all your clients holdings.

- The BVD Tests table lists the current BVD herd status, most recent test result/date and address for each test holding number.
- Green Category 1 = BVD Certified Negative Holding, Yellow Category 2 = BVD Negative Holding, Red Category 3 = Not Negative Holding. This can be shown by hovering your cursor over the category column as shown in the second image.
- The table can be sorted by using the up/down arrows on the table header. For example to view the most recent test result date first, select the arrow on the date column.
- Select **Animal/holding status lookup**, highlighted by the blue box, to view all BVD test results for an individual holding number or animal of your clients.
- *(i)* For more information on using the BVD Lookup function, see the Cattle BVD Look up guide.