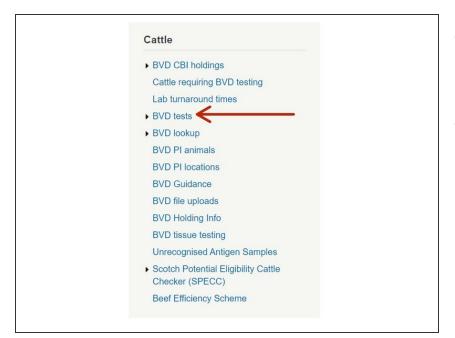

## Step 1 — BVD Tests Page

- From the ScotEID homepage, select
   BVD tests from the Cattle Menu on the left hand side of the main page.
- This will allow you to view the most recent BVD test result and current overall BVD Herd status for all holdings.