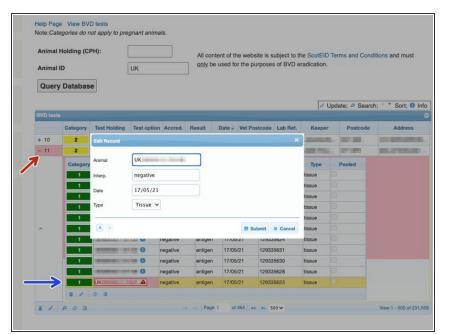

#### Step 6 — Editing animal ID's and results

|                                                                                                                                                                                                                                                                                                                                                         |             |                                                  |                                                  | ×                 |                                      |
|---------------------------------------------------------------------------------------------------------------------------------------------------------------------------------------------------------------------------------------------------------------------------------------------------------------------------------------------------------|-------------|--------------------------------------------------|--------------------------------------------------|-------------------|--------------------------------------|
| VD test     Category Test Holding Test option Accred. Result Date Vet Postcode Lab Ref. Keeper Postcode Address     Category Test Holding Test option Accred. Result 1205/21 TA1118 © 003457 MR B MARERE TA1 11C LOCH/OW FARM     Category Animal * Interp. Test Date Sample ID Type Pooled     US5000000000 @ negative antigen 12/05/21 1134567 tissue | + 1<br>- 20 | Edit Record<br>Animal<br>Interp.<br>Date<br>Type | UK5000000001<br>negative<br>12/05/21<br>Tissue V |                   | 5300<br>0600<br>1e ID<br>8<br>6<br>2 |
|                                                                                                                                                                                                                                                                                                                                                         |             |                                                  |                                                  | E Submit X Cancel | 9                                    |

- To edit an individual Animal ID and result, click on the + sign to open the batch of samples. From the list of animal ID's, select the row you wish to edit so it is highlighted yellow as shown in image 1.
- Click on the pencil icon circled red in the window which has opened, to edit the selected row. From the edit record window, the Animal ID, Result, Date and Sample type can be edited. Click **Submit**.
- Animal ID information can also be deleted using the trash can icon, shown by the blue arrow.