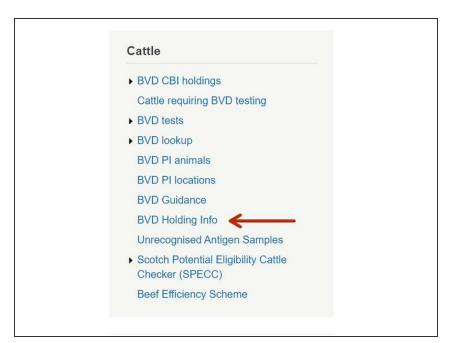

## Step 1 — BVD Holding info

 Click on BVD Holding info under the Cattle Menu down the left hand side of the ScotEID Home page, as shown by the red arrow.