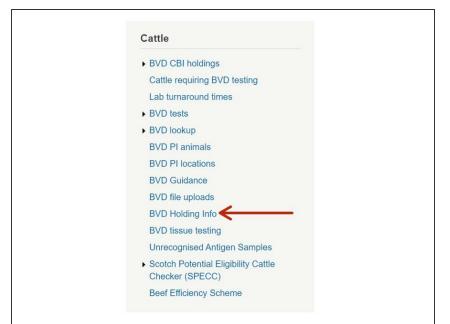

## Step 1 — BVD Holding info

 Click on BVD Holding info under the Cattle Menu down the left hand side of the ScotEID Home page, as shown by the red arrow.