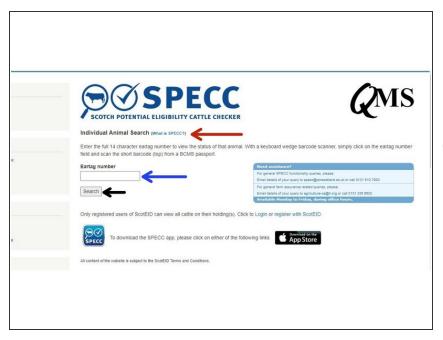

 From the ScotEID home page, click on Scotch Potential Eligibility Cattle Checker (SPECC), located under the Cattle Menu

Step 2 — SPECC

- (i) SPECC allows you to search on an individual animal to check whether it is eligible for the Scotch brand. To read about this in full, click on the blue hyperlink **What is SPECC?** as shown by the red arrow in the first image.
- To search for an animal ID, enter the 14 digit Eartag number where shown in the first image by the blue arrow then click on Search, as shown by the black arrow

## Step 3 — SPECC

| Individual Animal Search games streets;         Der hand Stre | Bitwickid Admini Saech (news s reccr);         Bitwickid Admini Saech (news s recc);         Bitwickid Admini Saech (news s recc);         Bitwickid Admini Saech (news s recc);         Bitwickid Through (news s rec);         Bitwickid Definition (Saech (news s rec);         Bitwickid Definition (News s rec); |
|---------------------------------------------------------------------------------------------------------------------------------------------------------------------------------------------------------------------------------------------------------------------------------------------------------------------------------------------------------------------------------------------------------------------------------------------------------------------------------------------------------------------------------------------------------------------------------------------------------------------------------------------------------------------------------------------------------------------------------------------------------------------------------------------------------------------------------------------------------------------------------------------------------------------------------------------------------------------------------------------------------------------------------------------------------------------------------------------------------------------------------------------------|-------------------------------------------------------------------------------------------------------------------------------------------------------------------------------------------------------------------------------------------------------------------------------------------------------------------------------------------------------------------------------------------------------------------------------------------------------------------------------------------------------------------------------------------------------------------------------------------------------------------------------------------------------------------------------------------------------------------------------------------------------------------------------------------------------------------------------------------------------------------------------------------------------------------------------------------------------------------------------------------------------------------------------------------------------------------------------------------------------------------------------------------------------------------------------------------------------------------------------------------------------------------------------------------------------------------------------------------------|
|                                                                                                                                                                                                                                                                                                                                                                                                                                                                                                                                                                                                                                                                                                                                                                                                                                                                                                                                                                                                                                                                                                                                                   | Mig<br>Le - Al control of the wellets is builded to the South Of Heres and Constitues.                                                                                                                                                                                                                                                                                                                                                                                                                                                                                                                                                                                                                                                                                                                                                                                                                                                                                                                                                                                                                                                                                                                                                                                                                                                          |