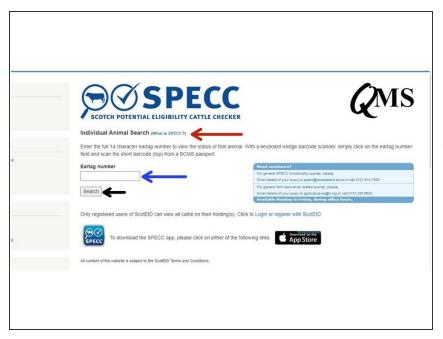

• From the ScotEID home page, click on Scotch Potential Eligibility Cattle Checker (SPECC), located under the **Cattle** Menu

Step 2 — SPECC

- (i) SPECC allows you to search on an individual animal to check whether it is eligible for the Scotch brand. To read about this in full, click on the blue hyperlink **What is SPECC?** as shown by the red arrow in the first image.
- To search for an animal ID, enter the 14 digit Eartag number where shown in the first image by the blue arrow then click on Search, as shown by the black arrow