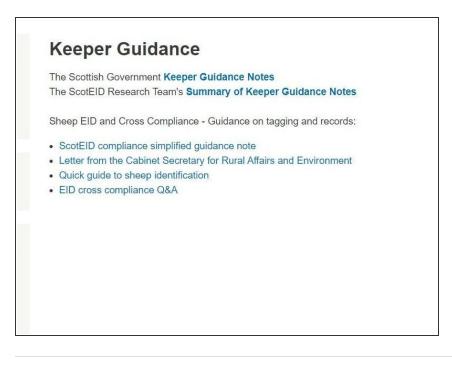

## Step 2 — Keeper Guidance

 There are 6 hyperlinks available, for more information on the relevant topic click on the writing which is shown in blue.

If you require further assistance, please contact ScotEID on 01466 794323.