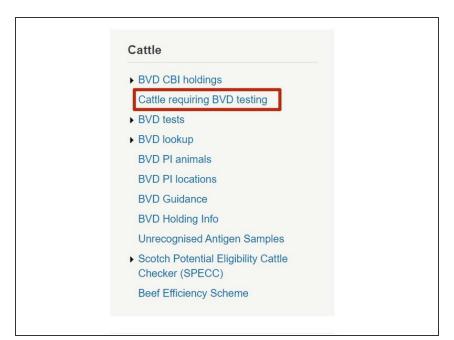

## Step 1 — Cattle Requiring BVD Testing

 From the Cattle Menu on the left hand side of the ScotEID home page, select Cattle requiring BVD testing.