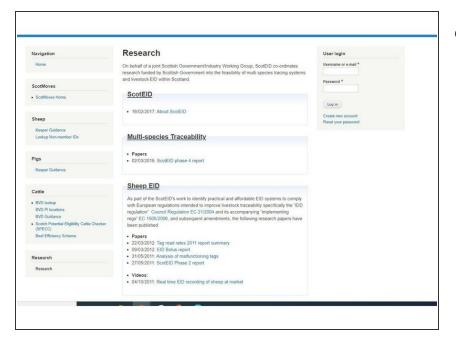

## Step 2 — ScotEID Research

When you open the Research Menu, you will see an introductory paragraph at the top, followed by a list of all research links added. These are sorted by category. You can select any of these by clicking on the blue hyperlink. The remaining categories on the page, are shown in the next image.