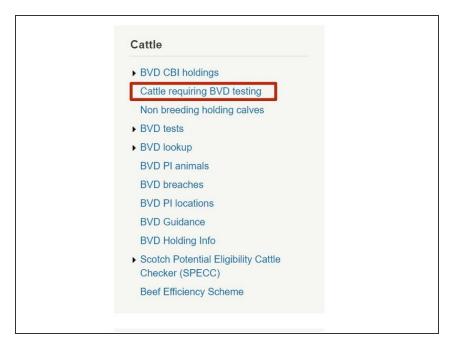

### Step 1 — Cattle Requiring BVD Testing

 From the Cattle Menu on the left hand side of the ScotEID home page, select Cattle requiring BVD testing.