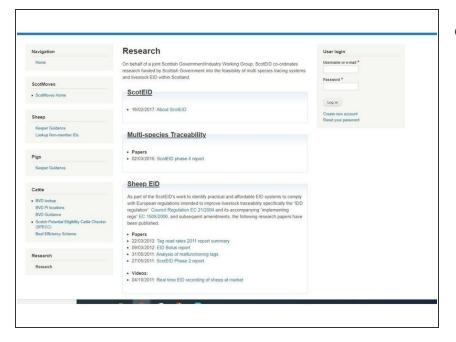

## Step 2 — ScotEID Research

When you open the Research Menu, you will see an introductory paragraph at the top, followed by a list of all research links added. These are sorted by category. You can select any of these by clicking on the blue hyperlink. The remaining categories on the page, are shown in the next image.