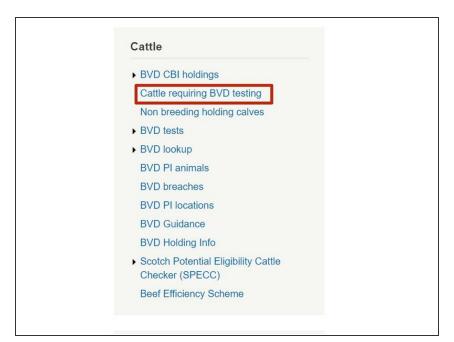

## Step 1 — Cattle Requiring BVD Testing

 From the Cattle Menu on the left hand side of the ScotEID home page, select Cattle requiring BVD testing.