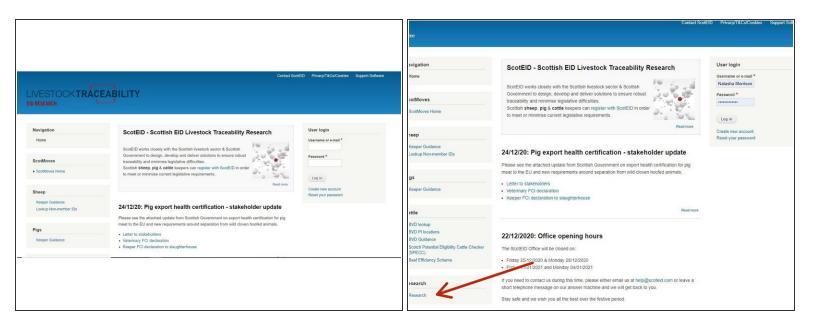

## Step 1 — ScotEID Research

- Refer to the ScotEID website by entering www.scoteid.com into your browser. This will direct you
  to the ScotEID home page see first diagram
- There are subject headings down the left hand side of the screen e.g Scotmoves, Pigs and Sheep. Scroll down to the very bottom of this page to find the Research Menu. To open this, click on the word Research as shown by the red arrow in the second diagram