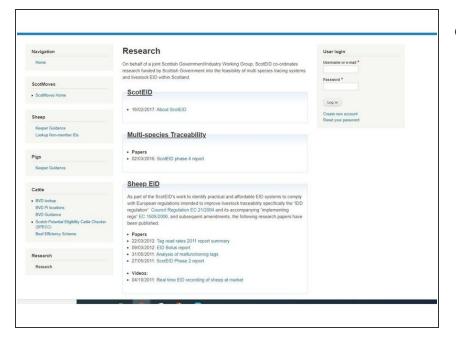

### Step 2 — ScotEID Research

When you open the Research Menu, you will see an introductory paragraph at the top, followed by a list of all research links added. These are sorted by category. You can select any of these by clicking on the blue hyperlink. The remaining categories on the page, are shown in the next image.