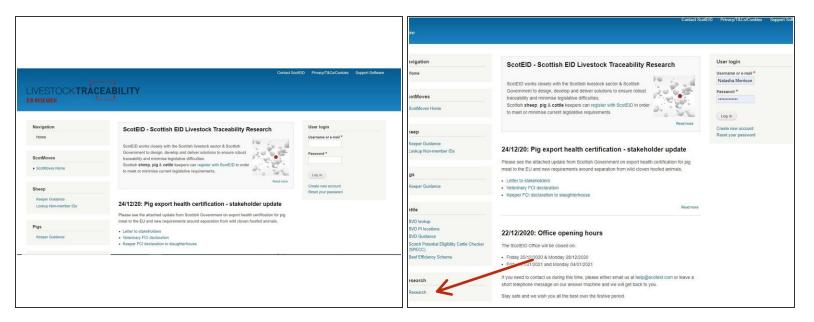

## Step 1 — ScotEID Research

- Refer to the ScotEID website by entering www.scoteid.com into your browser. This will direct you
  to the ScotEID home page see first diagram
- There are subject headings down the left hand side of the screen e.g Scotmoves, Pigs and Sheep. Scroll down to the very bottom of this page to find the Research Menu. To open this, click on the word Research as shown by the red arrow in the second diagram