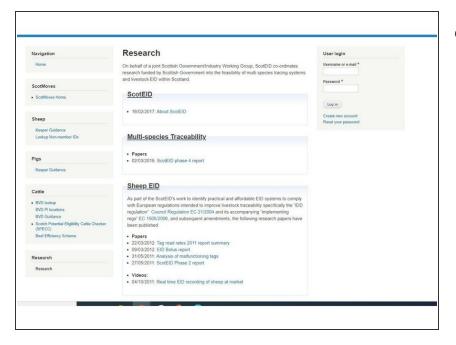

### Step 2 — ScotEID Research

When you open the Research Menu, you will see an introductory paragraph at the top, followed by a list of all research links added. These are sorted by category. You can select any of these by clicking on the blue hyperlink. The remaining categories on the page, are shown in the next image.